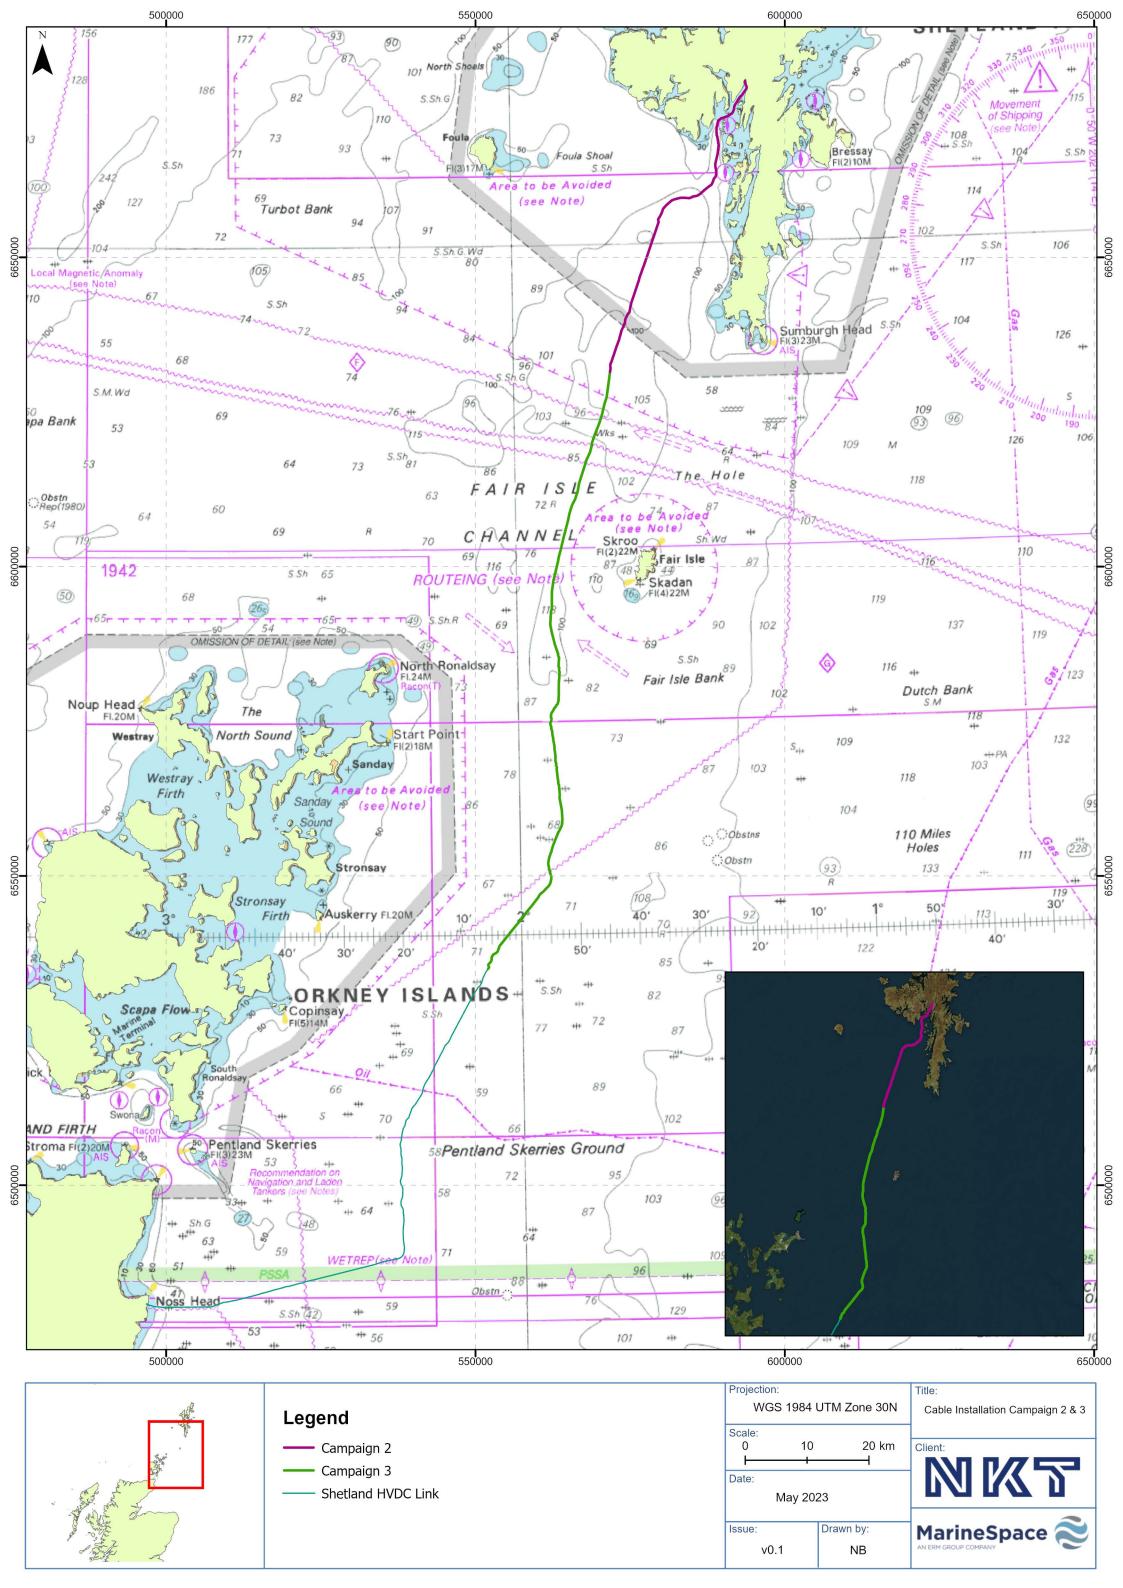

#### 1 Planned Activity

NKT, on behalf of Scottish Hydro Electric Transmission Plc, are installing the Shetland HVDC Link. For installation Campaign 2 (from Weisdale Voe, Shetland, KP0 to KP57), rock placement works remain to be completed along the cable route. For Campaign 3 (KP57 to KP160), cable installation works began on the 19<sup>th</sup> June 2023. Please see chart and coordinates provided below.

#### Campaign 2 (KP0 to KP57)

The cable has been laid on the seabed floor and trenched to the required burial depth in the seabed where possible, the remaining works required along the Campaign 2 section of the cable is rock placement works, to be undertaken by the rock placement vessels the *Flintstone* and *Rockpiper*). To protect the cable in the cable corridor, Guard Vessels are currently deployed along the route.

#### Campaign 3 (KP57 to KP160)

For installation Campaign 3, the vessel, *NKT Victoria*, has laid the cable on the seabed. Currently the trenching vessel, *Grand Canyon III*, is trenching the cable to the required burial depth in the seabed. Any sections along the cable route that cannot be trenched, rock placement will be undertaken by the *Flintstone* and *Rockpiper* to achieve the required protection. All works will be continuous, 24 hours a day. For any crossings, protection will follow the agreement made with the asset owner.

#### 3 Chart of Activity Area

Please find chart on the last page of the document.