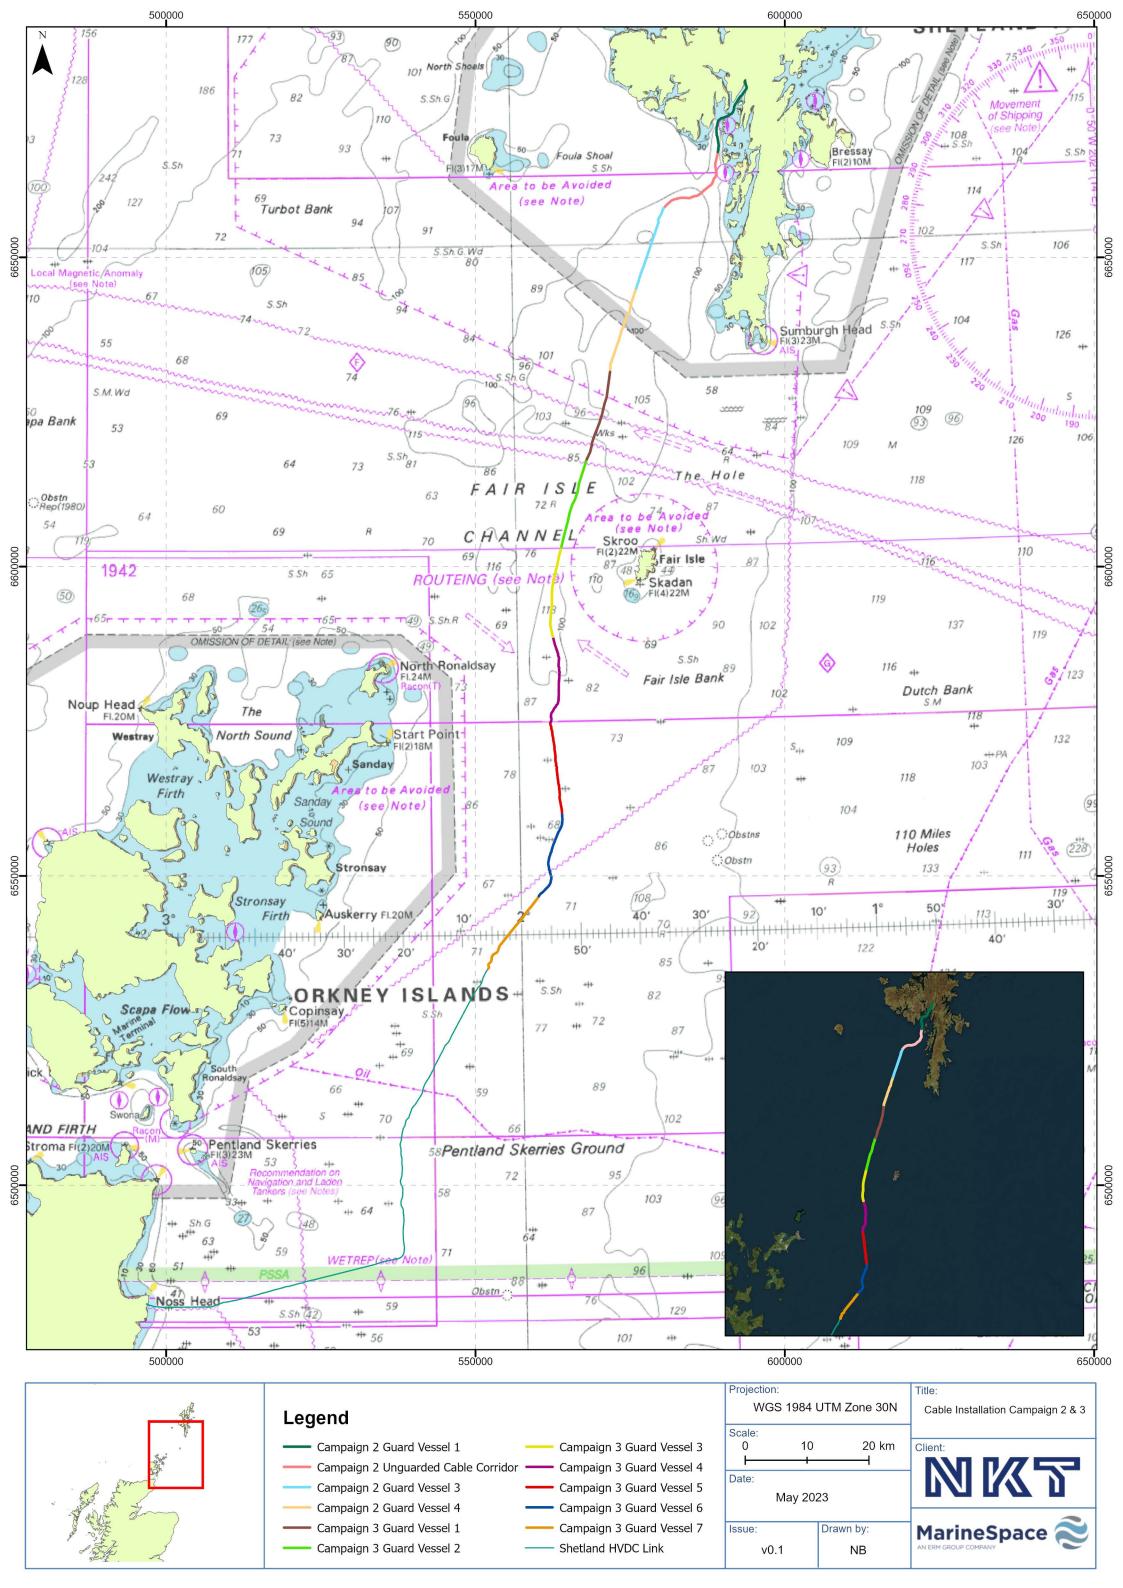

#### **Guard Vessels**

To protect the cable during installation activities Guard Vessels will be placed at approximately 15km intervals along the cable route. To provide the required coverage, approximately 11 guard vessels are expected to be utilised. The primary purpose of the Guard Vessels is to guard any unprotected cable along the cable route.

The Guard Vessels will operate on a 24hr / 7 day per week basis. Any exchange of vessels shall be on site and coordinated so the unprotected cable is never unguarded.

The Guard Vessels have three guidance zones, these are described below. It should be noted that these are guidance zones and have the potential to vary depending on vessel

#### 3 Chart of Activity Area

Please find chart on the last page of the document.