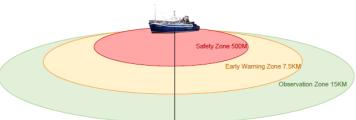

#### **Guard Vessels**

To protect the cable during installation activities Guard Vessels will be placed at approximately 15km intervals along the cable route. To provide the required coverage, approximately 11 guard vessels are expected to be utilised. The primary purpose of the Guard Vessels is to guard any unprotected cable along the cable route.

The Guard Vessels will operate on a 24hr / 7 day per week basis. Any exchange of vessels shall be on site and coordinated so the unprotected cable is never unguarded.

The Guard Vessels have three guidance zones, these are described below. It should be noted that these are guidance zones and have the potential to vary depending on vessel

zone and sea conditions:

**OBSERVATION ZONE –** referenced as 15km but extends as far as visible.

**EARLY WARNING ZONE** – extends out 7.5km either side of the cable route. Entry into this zone is monitored by the Guard Vessels. Any vessel moving into the Early Warning Zone will be contacted and made aware of the project's restricted areas.

Illustration reproduced with permission from SOLACE Global

**SAFETY ZONE** – represents an area of water 500m around the cable route. It extends out for 500m in all directions of the cable. For any vessel that poses a risk to the unprotected cable, reasonable efforts to prevent entry into the SAFETY ZONE will be undertaken.